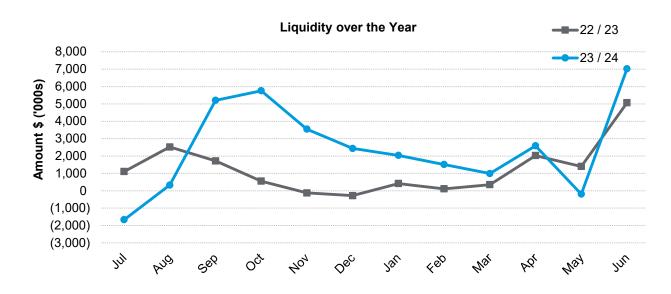

#### **Statement of Financial Activity**

Statements are presented on pages 5 and 6 showing a surplus/(deficit) as at 30 June 2024 of \$7,026,172

#### **Financial Position**

| Account                            | Difference to<br>Prior Year<br>% | Current Year<br>30 Jun 24<br>\$ | Prior Year<br>30 Jun 23<br>\$ |
|------------------------------------|----------------------------------|---------------------------------|-------------------------------|
| Adjusted net current assets        | 139%                             | 7,026,170                       | 5,066,618                     |
| Cash and equivalent - unrestricted | 83%                              | 4,627,463                       | 5,605,259                     |
| Cash and equivalent - restricted   | 0%                               | 3,896,516                       | 4,937,264                     |
| Receivables - rates                | 67%                              | (14,723)                        | (21,870)                      |
| Receivables - other                | 3,948%                           | 3,446,102                       | 87,289                        |
| Payables                           | 96%                              | 1,467,094                       | 1,523,205                     |