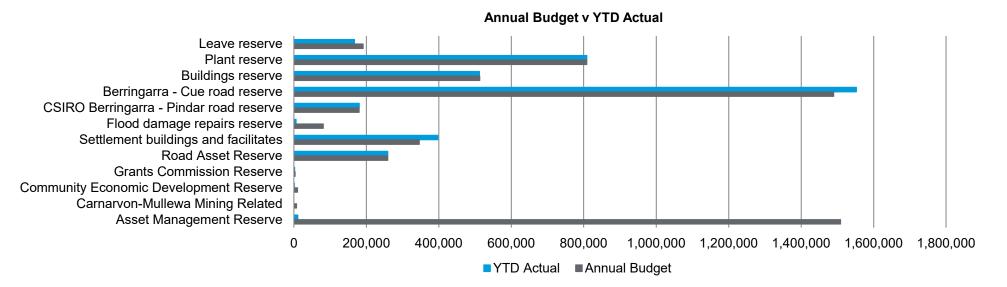

# SHIRE OF MURCHISON MONTHLY FINANCIAL REPORT For the Period Ending 30 June 2024 SUMMARY GRAPHS

| NATURE OR TYPE                                                          | Note       | Annual<br>Budget<br>\$   | YTD<br>Budget<br>\$        | YTD<br>Actual<br>\$    | Var*<br>\$                    | Var*<br>%                | Var |
|-------------------------------------------------------------------------|------------|--------------------------|----------------------------|------------------------|-------------------------------|--------------------------|-----|
| Devenue from Operation Activities                                       |            |                          |                            |                        |                               |                          |     |
| Revenue from Operating Activities<br>Rates                              | 10         | 2,253,109                | 2,253,109                  | 722,645                | (1,530,464)                   | (68%)                    | -   |
| Grants, subsidies and contributions                                     | 12(a)      | 4,317,441                | 4,317,290                  | 6,037,110              | 1,719,820                     | 40%                      |     |
| Fees and charges                                                        | 12(α)      | 582,824                  | 582,824                    | 510,233                | (72,591)                      | (12%)                    | _   |
| Interest earnings                                                       |            | 132,185                  | 132,185                    | 144,639                | 12,454                        | 9%                       |     |
| Other revenue                                                           |            | 396,598                  | 396,598                    | 363,481                | (33,117)                      | (8%)                     |     |
| Profit on disposal of assets                                            | 8          | -                        | -                          | 69,818                 | 69,818                        | ,                        |     |
|                                                                         |            | 7,682,158                | 7,682,007                  | 7,847,927              |                               |                          |     |
| Expenditure from Operating Activities                                   |            |                          |                            |                        |                               |                          |     |
| Employee costs                                                          |            | (1,461,208)              | (1,465,412)                | (1,289,054)            | 176,358                       | 12%                      |     |
| Materials and contracts                                                 |            | (6,432,600)              | (6,428,396)                | (3,483,798)            | 2,944,598                     | 46%                      |     |
| Depreciation on non-current assets                                      |            | (5,697,555)              | (5,697,555)                | (5,728,870)            | (31,315)                      | (1%)                     |     |
| Finance cost                                                            |            | (44,738)                 | (44,740)                   | (31,317)               | 13,423                        | 30%                      |     |
| Insurance expenses                                                      |            | (197,358)                | (197,358)                  | (197,357)              | 1                             | 0%                       |     |
| Other expenditure                                                       | 0          | (164,754)                | (164,754)                  | (141,913)              | 22,841                        | 14%                      |     |
| Loss on disposal of assets                                              | 8          | -                        | -                          | (7,006)                | (7,006)                       |                          |     |
| Evoluded New cook Operating Activities                                  |            | (13,998,213)             | (13,998,215)               | (10,879,314)           |                               |                          |     |
| Excluded Non-cash Operating Activities<br>Depreciation and amortisation |            |                          |                            | 5 700 070              |                               |                          |     |
| Movement in Employee Benefits                                           |            | 5,697,555                | 5,697,555                  | 5,728,870              |                               |                          |     |
| (Profit) / loss on asset disposal                                       |            | (25,844)                 | -                          | (62,812)               |                               |                          |     |
| Net Amount from Operating Activities                                    | -          | (644.244)                | (649.652)                  |                        |                               |                          |     |
| Net Amount from Operating Activities                                    | -          | (644,344)                | (618,653)                  | 2,634,671              |                               |                          |     |
| Investing Activities                                                    |            |                          |                            |                        |                               |                          |     |
| Inflows from Investing Activities                                       |            |                          |                            |                        |                               |                          |     |
| Capital grants, subsidies and contributions                             | 12(b)      | 6,543,568                | 6,543,568                  | 9,133,393              | 2,589,825                     | 40%                      |     |
| Proceeds from disposal of assets                                        | 8Ć         | 100,000                  | 41,667                     | 201,447                | 159,780                       | 383%                     |     |
| •                                                                       | -          | 6,643,568                | 6,585,235                  | 9,334,840              | ,                             |                          |     |
| Outflows from Investing Activities                                      |            |                          |                            |                        |                               |                          |     |
| Land and buildings                                                      | 9(a)       | (567,500)                | (567,500)                  | (330,999)              | 236,501                       | 42%                      |     |
| Plant and equipment                                                     | 9(c)       | (543,000)                | (543,000)                  | (556,031)              | (13,031)                      | (2%)                     |     |
| Furniture and equipment                                                 | 9(b)       | (273,981)                | (273,981)                  | (87,918)               | 186,063                       | 68%                      |     |
| Infrastructure - roads                                                  | 9(d)       | (7,092,162)              | (7,092,162)                | (9,935,054)            | (2,842,892)                   | (40%)                    | •   |
| Infrastructure - other                                                  | 9(e)       | (2,250,000)              | (2,250,000)                | (293,011)              | 1,956,989                     | 87%                      |     |
|                                                                         |            | (10,726,643)             | (10,726,643)               | (11,203,014)           |                               |                          |     |
| Net Amount from Investing Activities                                    | -          | (4,083,075)              | (4,141,408)                | (1,868,174)            |                               |                          |     |
|                                                                         | -          |                          |                            |                        |                               |                          |     |
| Financing Activities                                                    |            |                          |                            |                        |                               |                          |     |
| Inflows from Financing Activities                                       | _          |                          |                            |                        |                               |                          |     |
| Transfer from reserves                                                  | 7          | 6,327,983                | 4,684,983                  | 5,919,355              | 1,234,372                     | (26%)                    |     |
| Outflows from Financian Activities                                      |            | 6,327,983                | 4,684,983                  | 5,919,355              |                               |                          |     |
| Outflows from Financing Activities<br>Repayment of debentures           | 11(a)      | (400.000)                | (400.000)                  | (400.000)              | (0)                           | (00())                   |     |
| Transfer to reserves                                                    | 11(a)<br>7 | (189,033)<br>(2,050,932) | (189,033)                  | (189,033)              | <mark>(0)</mark><br>1,441,503 | <mark>(0%)</mark><br>91% |     |
|                                                                         | · -        | (2,030,932)              | (1,581,383)<br>(1,770,416) | (139,880)<br>(328,913) | 1,441,505                     | 9170                     |     |
|                                                                         |            | (2,233,303)              | (1,770,410)                | (320,313)              |                               |                          |     |
| Net Amount from Financing Activities                                    | -          | 4,088,018                | 2,914,567                  | 5,590,442              |                               |                          |     |
| Movement in Surplus or Deficit                                          |            |                          |                            |                        |                               |                          |     |
| Opening Funding Surplus / (Deficit)                                     | 3          | 669,232                  | 669,232                    | 669,232                |                               |                          |     |
| Amount attributable to operating activities                             | 5          | (644,344)                | (618,653)                  | 2,634,671              |                               |                          |     |
| Amount attributable to operating activities                             |            | (4,083,075)              | (4,141,408)                | (1,868,174)            |                               |                          |     |
| Amount attributable to financing activities                             |            | 4,088,018                | 2,914,567                  | 5,590,442              |                               |                          |     |
| Closing Surplus / (Deficit)                                             | 3          | 29,831                   | (1,176,262)                | 7,026,172              |                               |                          |     |
| crossing ourplus / (Denoty                                              | 5          | 20,001                   | (1,110,202)                | 1,020,112              |                               |                          |     |