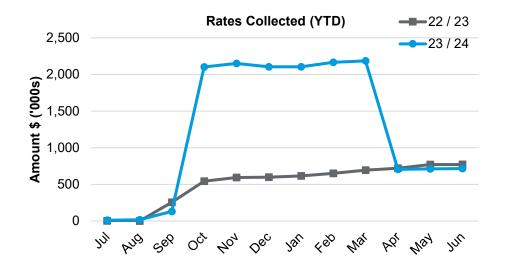

#### Significant Revenue and Expenditure

|                                                       | Collected /<br>Completed | Annual<br>Budget | YTD<br>Budget | YTD<br>Actual |
|-------------------------------------------------------|--------------------------|------------------|---------------|---------------|
| Significant Projects                                  | %                        | \$               | \$            | \$            |
| Beri-Pindar Rd - Resheet Incl Floodway Sections       | 100%                     | 573,179          | 573,179       | 521,894       |
| Carn-Mul Rd 208.68 - 241.74 Reconstruct & Widen vario | 106%                     | 3,024,610        | 3,024,610     | 3,213,924     |
| Community Swimming Pool                               | 99%                      | 1,050,000        | 1,050,000     | -             |
| SKA Route General Construction Works                  | 157%                     | 3,045,854        | 3,045,854     | 4,794,100     |
| Improvements To drinking Water reticulation           | 0%                       | 450,000          | 450,000       | 162,061       |
| =                                                     | 111%                     | 7,693,643        | 7,693,643     | 8,529,918     |
| Grants, Subsidies and Contributions                   |                          |                  |               |               |
| Grants, subsidies and contributions                   | 140%                     | 4,317,441        | 4,317,290     | 6,037,110     |
| Capital grants, subsidies and contributions           | 140%                     | 6,543,568        | 6,543,568     | 9,133,393     |
| =                                                     | 140%                     | 10,861,009       | 10,860,858    | 15,170,504    |
|                                                       |                          |                  |               |               |
| Rates Levied                                          | 32%                      | 2,253,109        | 2,253,109     | 722,645       |

#### Rates

All rates levied under the *Local Government Act 1995*. Includes general, differential, specific area rates, minimum rates, interim rates, back rates, ex-gratia rates, less discounts offered. Exclude administration fees, interest on instalments, interest on arrears and service charges.