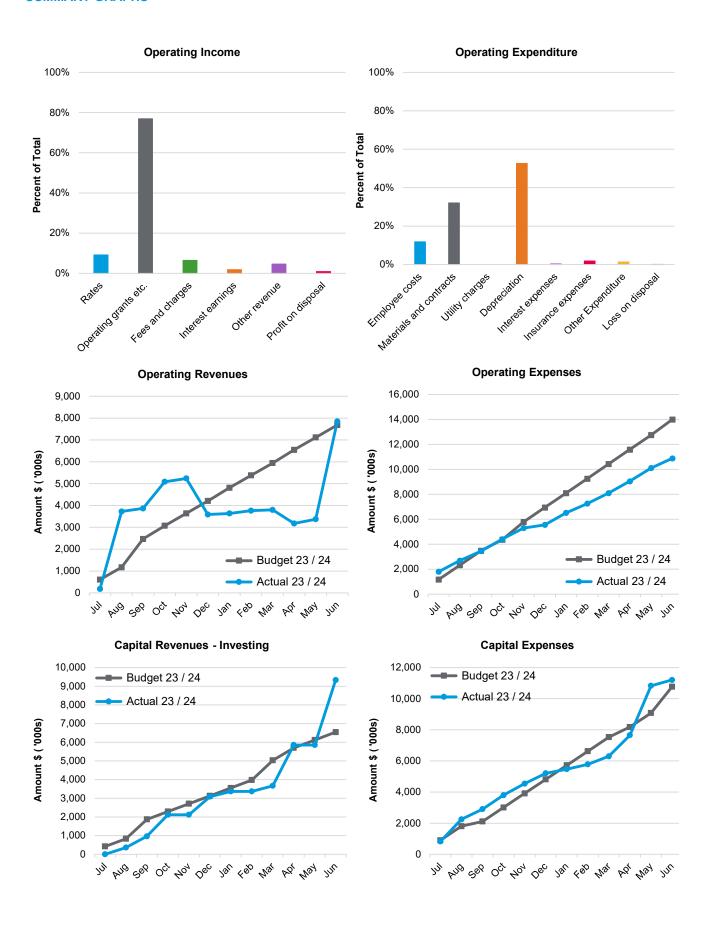

# SHIRE OF MURCHISON MONTHLY FINANCIAL REPORT For the Period Ending 30 June 2024 SUMMARY GRAPHS

| NATURE OR TYPE                                                          | Note       | Annual<br>Budget<br>\$   | YTD<br>Budget<br>\$        | YTD<br>Actual<br>\$    | Var*<br>\$                    | Var*<br>%                | Var |
|-------------------------------------------------------------------------|------------|--------------------------|----------------------------|------------------------|-------------------------------|--------------------------|-----|
| Devenue from Operation Activities                                       |            |                          |                            |                        |                               |                          |     |
| Revenue from Operating Activities<br>Rates                              | 10         | 2,253,109                | 2,253,109                  | 722,645                | (1,530,464)                   | (68%)                    | -   |
| Grants, subsidies and contributions                                     | 12(a)      | 4,317,441                | 4,317,290                  | 6,037,110              | 1,719,820                     | 40%                      |     |
| Fees and charges                                                        | 12(α)      | 582,824                  | 582,824                    | 510,233                | (72,591)                      | (12%)                    | _   |
| Interest earnings                                                       |            | 132,185                  | 132,185                    | 144,639                | 12,454                        | 9%                       |     |
| Other revenue                                                           |            | 396,598                  | 396,598                    | 363,481                | (33,117)                      | (8%)                     |     |
| Profit on disposal of assets                                            | 8          | -                        | -                          | 69,818                 | 69,818                        | ,                        |     |
|                                                                         |            | 7,682,158                | 7,682,007                  | 7,847,927              |                               |                          |     |
| Expenditure from Operating Activities                                   |            |                          |                            |                        |                               |                          |     |
| Employee costs                                                          |            | (1,461,208)              | (1,465,412)                | (1,289,054)            | 176,358                       | 12%                      |     |
| Materials and contracts                                                 |            | (6,432,600)              | (6,428,396)                | (3,483,798)            | 2,944,598                     | 46%                      |     |
| Depreciation on non-current assets                                      |            | (5,697,555)              | (5,697,555)                | (5,728,870)            | (31,315)                      | (1%)                     |     |
| Finance cost                                                            |            | (44,738)                 | (44,740)                   | (31,317)               | 13,423                        | 30%                      |     |
| Insurance expenses                                                      |            | (197,358)                | (197,358)                  | (197,357)              | 1                             | 0%                       |     |
| Other expenditure                                                       | 0          | (164,754)                | (164,754)                  | (141,913)              | 22,841                        | 14%                      |     |
| Loss on disposal of assets                                              | 8          | -                        | -                          | (7,006)                | (7,006)                       |                          |     |
| Evoluded New cook Operating Activities                                  |            | (13,998,213)             | (13,998,215)               | (10,879,314)           |                               |                          |     |
| Excluded Non-cash Operating Activities<br>Depreciation and amortisation |            |                          |                            | 5 700 070              |                               |                          |     |
| Movement in Employee Benefits                                           |            | 5,697,555                | 5,697,555                  | 5,728,870              |                               |                          |     |
| (Profit) / loss on asset disposal                                       |            | (25,844)                 | -                          | (62,812)               |                               |                          |     |
| Net Amount from Operating Activities                                    | -          | (644.244)                | (649.652)                  |                        |                               |                          |     |
| Net Amount from Operating Activities                                    | -          | (644,344)                | (618,653)                  | 2,634,671              |                               |                          |     |
| Investing Activities                                                    |            |                          |                            |                        |                               |                          |     |
| Inflows from Investing Activities                                       |            |                          |                            |                        |                               |                          |     |
| Capital grants, subsidies and contributions                             | 12(b)      | 6,543,568                | 6,543,568                  | 9,133,393              | 2,589,825                     | 40%                      |     |
| Proceeds from disposal of assets                                        | 8Ć         | 100,000                  | 41,667                     | 201,447                | 159,780                       | 383%                     |     |
| •                                                                       | -          | 6,643,568                | 6,585,235                  | 9,334,840              | ,                             |                          |     |
| Outflows from Investing Activities                                      |            |                          |                            |                        |                               |                          |     |
| Land and buildings                                                      | 9(a)       | (567,500)                | (567,500)                  | (330,999)              | 236,501                       | 42%                      |     |
| Plant and equipment                                                     | 9(c)       | (543,000)                | (543,000)                  | (556,031)              | (13,031)                      | (2%)                     |     |
| Furniture and equipment                                                 | 9(b)       | (273,981)                | (273,981)                  | (87,918)               | 186,063                       | 68%                      |     |
| Infrastructure - roads                                                  | 9(d)       | (7,092,162)              | (7,092,162)                | (9,935,054)            | (2,842,892)                   | (40%)                    | •   |
| Infrastructure - other                                                  | 9(e)       | (2,250,000)              | (2,250,000)                | (293,011)              | 1,956,989                     | 87%                      |     |
|                                                                         |            | (10,726,643)             | (10,726,643)               | (11,203,014)           |                               |                          |     |
| Net Amount from Investing Activities                                    | -          | (4,083,075)              | (4,141,408)                | (1,868,174)            |                               |                          |     |
|                                                                         | -          |                          |                            |                        |                               |                          |     |
| Financing Activities                                                    |            |                          |                            |                        |                               |                          |     |
| Inflows from Financing Activities                                       | _          |                          |                            |                        |                               |                          |     |
| Transfer from reserves                                                  | 7          | 6,327,983                | 4,684,983                  | 5,919,355              | 1,234,372                     | (26%)                    |     |
| Outflows from Financian Activities                                      |            | 6,327,983                | 4,684,983                  | 5,919,355              |                               |                          |     |
| Outflows from Financing Activities<br>Repayment of debentures           | 11(a)      | (400.000)                | (400.000)                  | (400.000)              | (0)                           | (00())                   |     |
| Transfer to reserves                                                    | 11(a)<br>7 | (189,033)<br>(2,050,932) | (189,033)                  | (189,033)              | <mark>(0)</mark><br>1,441,503 | <mark>(0%)</mark><br>91% |     |
|                                                                         | · -        | (2,030,932)              | (1,581,383)<br>(1,770,416) | (139,880)<br>(328,913) | 1,441,505                     | 9170                     |     |
|                                                                         |            | (2,233,303)              | (1,770,410)                | (320,313)              |                               |                          |     |
| Net Amount from Financing Activities                                    | -          | 4,088,018                | 2,914,567                  | 5,590,442              |                               |                          |     |
| Movement in Surplus or Deficit                                          |            |                          |                            |                        |                               |                          |     |
| Opening Funding Surplus / (Deficit)                                     | 3          | 669,232                  | 669,232                    | 669,232                |                               |                          |     |
| Amount attributable to operating activities                             | 5          | (644,344)                | (618,653)                  | 2,634,671              |                               |                          |     |
| Amount attributable to operating activities                             |            | (4,083,075)              | (4,141,408)                | (1,868,174)            |                               |                          |     |
| Amount attributable to financing activities                             |            | 4,088,018                | 2,914,567                  | 5,590,442              |                               |                          |     |
| Closing Surplus / (Deficit)                                             | 3          | 29,831                   | (1,176,262)                | 7,026,172              |                               |                          |     |
| crossing ourplus / (Denoty                                              | 5          | 20,001                   | (1,110,202)                | 1,020,112              |                               |                          |     |

\* - Note 2 provides an explanation for the relevant variances shown above. This statement needs to be read in conjunction with the accompanying Financial Statements and Notes.

| For the Period Ending 30 June 2024                                      |          |                          |                          |                          |                      |        |
|-------------------------------------------------------------------------|----------|--------------------------|--------------------------|--------------------------|----------------------|--------|
| REPORTING PROGRAM                                                       |          | Annual                   | YTD                      | YTD                      |                      |        |
|                                                                         |          | Budget                   | Budget                   | Actual                   | Var*                 | Var*   |
|                                                                         | Note     | \$                       | \$                       | \$                       | \$                   | %      |
| Revenue from Operating Activities                                       |          |                          |                          |                          |                      |        |
| Governance                                                              |          | 45,469                   | 45,469                   | 22,255                   | (23,214)             | (51%)  |
| General purpose funding                                                 |          | 2,592,788                | 2,592,788                | 5,408,970                | 2,816,181            | 109%   |
| Law, order and public safety                                            |          | 20,669                   | 20,669                   | 19,708                   | (961)                | (5%)   |
| Housing                                                                 |          | -                        |                          | 14,577                   | 14,577               | (0,0)  |
| Recreation and culture                                                  |          | 8,075                    | 8,075                    | (2,290)                  | (10,365)             | (128%) |
| Transport                                                               |          | 3,934,619                | 3,934,468                | 1,374,147                | (2,560,321)          | (65%)  |
| Economic services                                                       |          | 960,486                  | 960,486                  | 838,817                  | (121,669)            | (13%)  |
| Other property and services                                             |          | 120,051                  | 120,051                  | 171,648                  | 51,597               | 43%    |
|                                                                         |          | 7,682,158                | 7,682,007                | 7,847,928                |                      |        |
| Expenditure from Operating Activities                                   |          |                          |                          |                          |                      |        |
| Governance                                                              |          | (849,644)                | (849,644)                | (686,511)                | 163,133              | 19%    |
| General purpose funding                                                 |          | (13,971)                 | (13,971)                 | (47,445)                 | (33,474)             | (240%) |
| Law, order and public safety                                            |          | (75,062)                 | (75,062)                 | (83,072)                 | (8,010)              | (11%)  |
| Health                                                                  |          | (41,665)                 | (41,665)                 | (54,473)                 | (12,808)             | (31%)  |
| Education and welfare                                                   |          | (9,984)                  | (9,984)                  | (70)                     | 9,914                | 99%    |
| Housing                                                                 |          | (87,503)                 | (87,503)                 | (101,366)                | (13,864)             | (16%)  |
| Community amenities                                                     |          | (200,878)                | (200,878)                | (146,759)                | 54,119               | 27%    |
| Recreation and culture                                                  |          | (424,078)                | (424,078)                | (313,747)                | 110,331              | 26%    |
| Transport                                                               |          | (9,990,914)              | (9,990,914)              | (7,050,914)              | 2,940,001            | 29%    |
| Economic services<br>Other property and services                        |          | (2,169,257)              | (2,169,257)              | (1,848,662)<br>(546,296) | 320,595<br>(411,036) | 15%    |
| Other property and services                                             |          | (135,260)                | (135,260)                |                          | (411,030)            | (304%) |
| Evoluted Non-cash Operating Activities                                  |          | (13,998,215)             | (13,998,215)             | (10,879,314)             |                      |        |
| Excluded Non-cash Operating Activities<br>Depreciation and amortisation |          | 5,697,555                | 5,697,555                | E 700 070                |                      |        |
| Movement in Employee Benefits                                           |          | (25,844)                 | 5,097,555                | 5,728,870                |                      |        |
| (Profit) / loss on asset disposal                                       | 8        | (23,044)                 | -                        | (62,812)                 |                      |        |
| Net Amount from Operating Activities                                    | 0        | (644,346)                | (618,653)                | 2,634,672                |                      |        |
| Not Allount from operating Addition                                     |          | (044,040)                | (010,000)                | 2,004,012                |                      |        |
| Investing Activities                                                    |          |                          |                          |                          |                      |        |
| Inflows from Investing Activities                                       | - 40/1-) | 0 5 40 500               | 0 5 40 500               |                          | 0 500 005            | 400/   |
| Capital grants, subsidies and contribution                              | . ,      | 6,543,568                | 6,543,568                | 9,133,393                | 2,589,825            | 40%    |
| Proceeds from disposal of assets                                        | 8        | <u> </u>                 | 41,667                   | <u> </u>                 | 159,780              | 383%   |
| Outflows from Investing Activities                                      |          | 0,043,500                | 6,585,235                | 9,334,040                |                      |        |
| Land and buildings                                                      | 9(a)     | (567,500)                | (567,500)                | (330,999)                | 236,501              | 42%    |
| Plant and equipment                                                     | 9(c)     | (543,000)                | (543,000)                | (556,031)                | (13,031)             | (2%)   |
| Furniture and equipment                                                 | 9(b)     | (273,981)                | (273,981)                | (87,918)                 | 186,063              | 68%    |
| Infrastructure - roads                                                  | 9(d)     | (7,092,162)              | (7,092,162)              | (9,935,054)              | (2,842,892)          | (40%)  |
| Infrastructure - other                                                  | 9(e)     | (2,250,000)              | (2,250,000)              | (293,011)                | 1,956,989            | 87%    |
|                                                                         | -(-)     | (10,726,643)             | (10,726,643)             | (11,203,014)             | .,,                  | 0170   |
|                                                                         |          | · · · · ·                | • • • • •                |                          |                      |        |
| Net Amount from Investing Activities                                    |          | (4,083,075)              | (4,141,408)              | (1,868,174)              |                      |        |
| Financing Activities                                                    |          |                          |                          |                          |                      |        |
| Inflows from Financing Activities                                       |          |                          |                          |                          |                      |        |
| Transfer from reserves                                                  | 7        | 6,327,983                | 4,684,983                | 5,919,355                | 1,234,372            | 26%    |
|                                                                         |          | 6,327,983                | 4,684,983                | 5,919,355                |                      |        |
| Outflows from Financing Activities                                      |          | . ,                      |                          |                          |                      |        |
| Repayment of debentures                                                 | 11(a)    | (189,033)                | (189,033)                | (189,033)                | (0)                  | (0%)   |
| Transfer to reserves                                                    | 7΄       | (2,050,932)              | (1,581,383)              | (139,880)                | 1,441,503            | 91%    |
|                                                                         |          | (2,239,965)              | (1,770,416)              | (328,913)                |                      |        |
| Net Amount from Financing Activities                                    | _        | 4,088,018                | 2,914,567                | 5,590,442                |                      |        |
| Movement in Surplus or Deficit                                          |          |                          |                          |                          |                      |        |
| Movement in Surplus or Deficit<br>Opening Funding Surplus / (Deficit)   | 2        | 660 000                  | 660 000                  | 660.000                  |                      |        |
| Amount attributable to operating activities                             | 3        | 669,232                  | 669,232<br>(618,653)     | 669,232<br>2,634,672     |                      |        |
| Amount attributable to operating activities                             |          | (644,346)<br>(4,083,075) | (618,653)<br>(4,141,408) | 2,634,672<br>(1,868,174) |                      |        |
| Amount attributable to financing activities                             |          | 4,088,018                | 2,914,567                | 5,590,442                |                      |        |
| Closing Funding Surplus / (Deficit)                                     | 3        | 29,829                   | (1,176,262)              | 7,026,172                |                      |        |
| cicoling randing ourplus / (Delicit)                                    | 5        | 23,023                   | (1,170,202)              | 1,020,172                |                      |        |
|                                                                         |          |                          |                          |                          |                      |        |