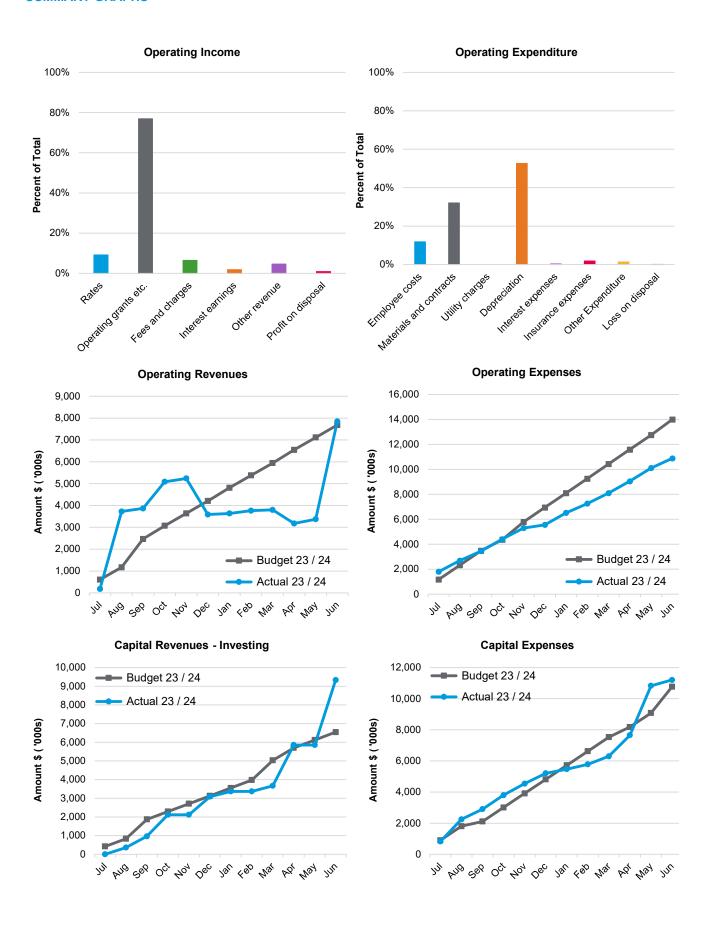

# SHIRE OF MURCHISON MONTHLY FINANCIAL REPORT For the Period Ending 30 June 2024 SUMMARY GRAPHS

| NATURE OR TYPE                                                          | Note       | Annual<br>Budget<br>\$   | YTD<br>Budget<br>\$        | YTD<br>Actual<br>\$    | Var*<br>\$                    | Var*<br>%                | Var |
|-------------------------------------------------------------------------|------------|--------------------------|----------------------------|------------------------|-------------------------------|--------------------------|-----|
| Devenue from Operation Activities                                       |            |                          |                            |                        |                               |                          |     |
| Revenue from Operating Activities<br>Rates                              | 10         | 2,253,109                | 2,253,109                  | 722,645                | (1,530,464)                   | (68%)                    | -   |
| Grants, subsidies and contributions                                     | 12(a)      | 4,317,441                | 4,317,290                  | 6,037,110              | 1,719,820                     | 40%                      |     |
| Fees and charges                                                        | 12(α)      | 582,824                  | 582,824                    | 510,233                | (72,591)                      | (12%)                    | _   |
| Interest earnings                                                       |            | 132,185                  | 132,185                    | 144,639                | 12,454                        | 9%                       |     |
| Other revenue                                                           |            | 396,598                  | 396,598                    | 363,481                | (33,117)                      | (8%)                     |     |
| Profit on disposal of assets                                            | 8          | -                        | -                          | 69,818                 | 69,818                        | ,                        |     |
|                                                                         |            | 7,682,158                | 7,682,007                  | 7,847,927              |                               |                          |     |
| Expenditure from Operating Activities                                   |            |                          |                            |                        |                               |                          |     |
| Employee costs                                                          |            | (1,461,208)              | (1,465,412)                | (1,289,054)            | 176,358                       | 12%                      |     |
| Materials and contracts                                                 |            | (6,432,600)              | (6,428,396)                | (3,483,798)            | 2,944,598                     | 46%                      |     |
| Depreciation on non-current assets                                      |            | (5,697,555)              | (5,697,555)                | (5,728,870)            | (31,315)                      | (1%)                     |     |
| Finance cost                                                            |            | (44,738)                 | (44,740)                   | (31,317)               | 13,423                        | 30%                      |     |
| Insurance expenses                                                      |            | (197,358)                | (197,358)                  | (197,357)              | 1                             | 0%                       |     |
| Other expenditure                                                       | 0          | (164,754)                | (164,754)                  | (141,913)              | 22,841                        | 14%                      |     |
| Loss on disposal of assets                                              | 8          | -                        | -                          | (7,006)                | (7,006)                       |                          |     |
| Evoluded New cook Operating Activities                                  |            | (13,998,213)             | (13,998,215)               | (10,879,314)           |                               |                          |     |
| Excluded Non-cash Operating Activities<br>Depreciation and amortisation |            |                          |                            | 5 700 070              |                               |                          |     |
| Movement in Employee Benefits                                           |            | 5,697,555                | 5,697,555                  | 5,728,870              |                               |                          |     |
| (Profit) / loss on asset disposal                                       |            | (25,844)                 | -                          | (62,812)               |                               |                          |     |
| Net Amount from Operating Activities                                    | -          | (644.244)                | (649.652)                  |                        |                               |                          |     |
| Net Amount from Operating Activities                                    | -          | (644,344)                | (618,653)                  | 2,634,671              |                               |                          |     |
| Investing Activities                                                    |            |                          |                            |                        |                               |                          |     |
| Inflows from Investing Activities                                       |            |                          |                            |                        |                               |                          |     |
| Capital grants, subsidies and contributions                             | 12(b)      | 6,543,568                | 6,543,568                  | 9,133,393              | 2,589,825                     | 40%                      |     |
| Proceeds from disposal of assets                                        | 8Ć         | 100,000                  | 41,667                     | 201,447                | 159,780                       | 383%                     |     |
| •                                                                       | -          | 6,643,568                | 6,585,235                  | 9,334,840              | ,                             |                          |     |
| Outflows from Investing Activities                                      |            |                          |                            |                        |                               |                          |     |
| Land and buildings                                                      | 9(a)       | (567,500)                | (567,500)                  | (330,999)              | 236,501                       | 42%                      |     |
| Plant and equipment                                                     | 9(c)       | (543,000)                | (543,000)                  | (556,031)              | (13,031)                      | (2%)                     |     |
| Furniture and equipment                                                 | 9(b)       | (273,981)                | (273,981)                  | (87,918)               | 186,063                       | 68%                      |     |
| Infrastructure - roads                                                  | 9(d)       | (7,092,162)              | (7,092,162)                | (9,935,054)            | (2,842,892)                   | (40%)                    | •   |
| Infrastructure - other                                                  | 9(e)       | (2,250,000)              | (2,250,000)                | (293,011)              | 1,956,989                     | 87%                      |     |
|                                                                         |            | (10,726,643)             | (10,726,643)               | (11,203,014)           |                               |                          |     |
| Net Amount from Investing Activities                                    | -          | (4,083,075)              | (4,141,408)                | (1,868,174)            |                               |                          |     |
|                                                                         | -          |                          |                            |                        |                               |                          |     |
| Financing Activities                                                    |            |                          |                            |                        |                               |                          |     |
| Inflows from Financing Activities                                       | _          |                          |                            |                        |                               |                          |     |
| Transfer from reserves                                                  | 7          | 6,327,983                | 4,684,983                  | 5,919,355              | 1,234,372                     | (26%)                    |     |
| Outflows from Financian Activities                                      |            | 6,327,983                | 4,684,983                  | 5,919,355              |                               |                          |     |
| Outflows from Financing Activities<br>Repayment of debentures           | 11(a)      | (400.000)                | (400.000)                  | (400.000)              | (0)                           | (00())                   |     |
| Transfer to reserves                                                    | 11(a)<br>7 | (189,033)<br>(2,050,932) | (189,033)                  | (189,033)              | <mark>(0)</mark><br>1,441,503 | <mark>(0%)</mark><br>91% |     |
|                                                                         | · -        | (2,030,932)              | (1,581,383)<br>(1,770,416) | (139,880)<br>(328,913) | 1,441,505                     | 9170                     |     |
|                                                                         |            | (2,233,303)              | (1,770,410)                | (320,313)              |                               |                          |     |
| Net Amount from Financing Activities                                    | -          | 4,088,018                | 2,914,567                  | 5,590,442              |                               |                          |     |
| Movement in Surplus or Deficit                                          |            |                          |                            |                        |                               |                          |     |
| Opening Funding Surplus / (Deficit)                                     | 3          | 669,232                  | 669,232                    | 669,232                |                               |                          |     |
| Amount attributable to operating activities                             | 5          | (644,344)                | (618,653)                  | 2,634,671              |                               |                          |     |
| Amount attributable to operating activities                             |            | (4,083,075)              | (4,141,408)                | (1,868,174)            |                               |                          |     |
| Amount attributable to financing activities                             |            | 4,088,018                | 2,914,567                  | 5,590,442              |                               |                          |     |
| Closing Surplus / (Deficit)                                             | 3          | 29,831                   | (1,176,262)                | 7,026,172              |                               |                          |     |
| crossing ourplus / (Denoty                                              | 5          | 20,001                   | (1,110,202)                | 1,020,112              |                               |                          |     |