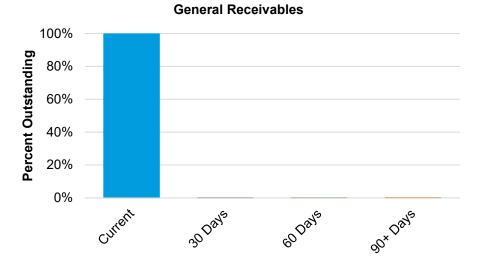

#### (i) Trade and Other Receivables

Trade and other receivables include amounts due from ratepayers for unpaid rates and service charges and other amounts due from third parties for grants, contributions, reimbursements, and goods sold and services performed on the ordinary course of business.

The Shire applies the AASB 9 simplified approach to measuring expected credit losses using a lifetime expected credit loss allowance for all trade receivables. To measure the expected credit losses, rates receivables are separated from other trade receivables due to the difference in payment terms and security for rates receivable.